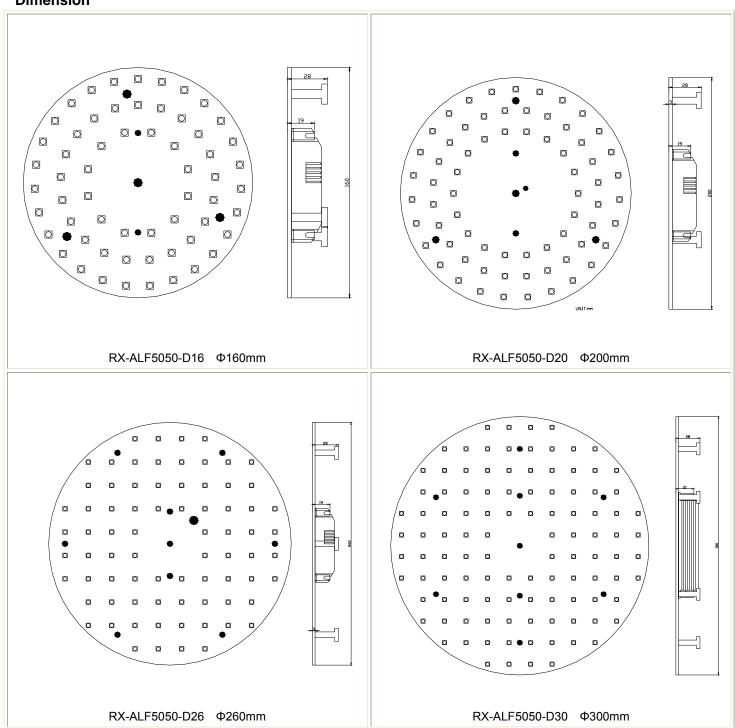

#### **Dimension**

XineLam

Note: Use Mean Well power supply; Stud length will increase the 7mm

Http: www.xinelam.com

#### **Dimension**

Note: Use Mean Well power supply; Stud length will increase the 7mm

Http: www.xinelam.com