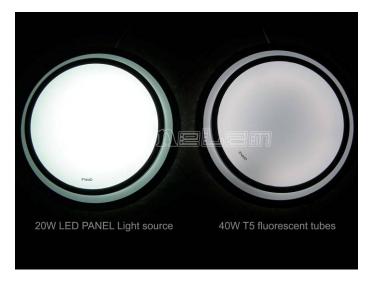

: 3 years
- 7. China Patent No.: ZL200820131053, ZL200820132702

### Scope of application:

Apply to lighting, Direct replacement of ceiling lamp light source Mainly used for home, hotel, restaurants, corridor lighting.



# **Electronical Specifications:**

Input: DC 9.6V or 12V Power: the table below

Viewing angle: 120° luminous efficiency: ≥ 110Lm / W

Color rendering index: Ra 70/80 Available colors: white6000-6500K,

Neutral whit4200-4700K; warm white3000-3500K

# **Mechanical Specifications:**

Dimensions: see table below

LED Panel Weight: --

LED panel thickness: 3.5mm Temperature:  $-20^{\circ}$ C  $\sim 50^{\circ}$ C

Storage Temperature -20°C ~ 80°C

\*\*Power and LED panel is waterproof DC plug cable, also according to customer requirements; can customize the size and shape!







# 11W/12W/20W/40W/70W ceiling lamp LED source - Round Waterproof LED panel Replace of circular fluorescent - energy-saving 50%

MODEL: RX-ALF5050-Dxx Http: <u>www.xinelam.com</u>

#### Model data table:

| MODEL                            | Diameter<br>of the<br>LED panel | Luminous<br>flux <u>Lm</u> | Illuminance Lux Equivalent fluorescent | LED<br>driver<br>models | Alternative<br>LED driver              | LED panel power Total power |                    | Note     |
|----------------------------------|---------------------------------|----------------------------|----------------------------------------|-------------------------|----------------------------------------|-----------------------------|--------------------|----------|
|                                  |