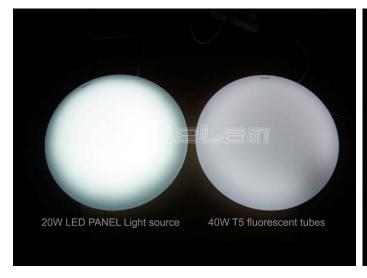

to perform installations.
- 4. Correct electrical polarity needs to be observed. Wrong polarity may destroy the LED panel.
- 5. Please ensure that the power supply of adapters power to operate the total load.
- 6. When mounting on metallic or otherwise conductive surfaces, there needs to be an electrical isolation points between strip and the mounting surface.
- 7. Pay attention to standard ESD precautions when installing the LED panel.
- 8. Damaged by corrosion will not be honored as a materials defect claim. It is the user's responsibility to provide suitable protection against corrosive agents such as moisture and condensation and other harmful elements.
- 9. Waterproof LED panel, please note waterproof wiring department

#### LED panel light source and fluorescent light contrast