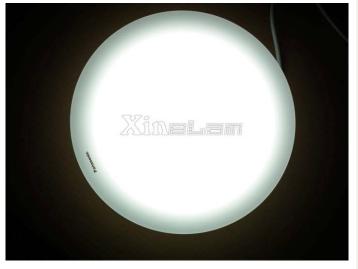

Http: www.xinelam.com

**Description**: RX-ALF5050-Dxx ceiling lamp dedicated LED panel, using the world's top light efficiency LED, Waterproof, low temperature rise, long life and so on. Mainly used in Bedroom and Reading Room, Balcony, Kitchen/Toilet, Children's Room, Living Room, Replace of circular fluorescent, energy-saving 50%.

# 11W/12W/20W/40W/70W ceiling lamp LED source - Round Waterproof LED panel Replace of circular fluorescent - energy-saving 50%

MODEL: RX-ALF5050-Dxx Http: <u>www.xinelam.com</u>