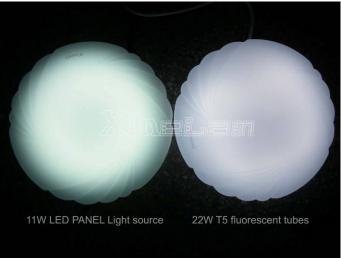

ed to perform installations.
- 4. Correct electrical polarity needs to be observed. Wrong polarity may destroy the LED panel.
- 5. Please ensure that the power supply of adapters power to operate the total load.
- 6. When mounting on metallic or otherwise conductive surfaces, there needs to be an electrical isolation points between strip and the mounting surface.
- 7. Pay attention to standard ESD precautions when installing the LED panel.
- 8. Damaged by corrosion will not be honored as a materials defect claim. It is the user's responsibility to provide suitable protection against corrosive agents such as moisture and condensation and other harmful elements.
- 9. Waterproof LED panel, please note waterproof wiring department

#### LED panel light source and fluorescent light contrast