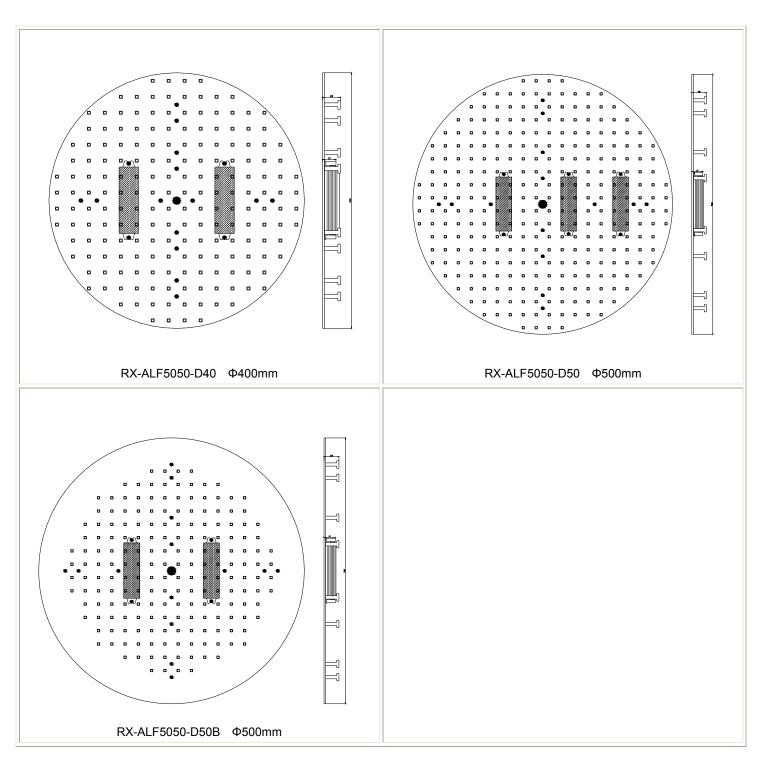

#### Model data table:

| MODEL                            | Diameter<br>of the<br>LED panel | Luminous<br>flux <u>Lm</u> | Illuminance Lux Equivalent fluorescent | LED<br>driver<br>models | Alternative<br>LED driver              | LED panel power Total power |                    | Note     |
|----------------------------------|---------------------------------|----------------------------|----------------------------------------|-------------------------|----------------------------------------|-----------------------------|--------------------|----------|
|                                  |                                 |                            |                                        |                         |                                        | LED panel                   | AC power<br>Total  | NOCE     |
| RX-ALF5050-D16<br>AC 11W 60LED   | Ф160mm                          | 990Lm                      | 22W<br>T5 Circular                     | EFV-018                 | Mean Well power                        | 9.6V 0.9A<br>8.8W           | 100-240V<br>AC 11W |          |
| RX-ALF5050-D20<br>AC 12W 69LED   | Ф200mm                          | 1080Lm                     | 22W<br>T9 Circular                     | EFV-018                 | supply<br>PCD-16                       | 9.6V 1A<br>9.6W             | 100-240V<br>AC 12W |          |
| RX-ALF5050-D26<br>AC 16W 76LED   | Ф260mm                          | 1420Lm                     | 32W<br>T5 Circular                     | EFV-018                 | Compatible TRIAC DM                    | 9.6V 1.3A<br>12.8W          | 100-240V<br>AC 16W |          |
| RX-ALF5050-D30<br>AC 20W 108LED  | Ф300mm                          | 1800Lm                     | 40W<br>T5 Circular                     | EFC-020                 |                                        | 9.6V<br>1.75A               | 175-240V<br>AC 20W | TRIAC DM |
| RX-ALF5050-D40<br>AC 40W 192LED  | Ф400mm                          | 3600Lm                     | 80W                                    | EFV-020<br>2PCS         | Mean Well<br>power<br>supply<br>ELN-30 | 9.6V<br>1.75Ax2             | 175-240V<br>AC 40W | TRIAC DM |
| RX-ALF5050-D50<br>AC 70W 300LED  | Ф500mm                          | 6300Lm                     | 140W                                   | EFV-020<br>3PCS         |                                        | 9.6V<br>1.9Ax3              | 175-240V<br>AC 70W | TRIAC DM |
| RX-ALF5050-D50B<br>AC 40W 192LED | Ф500mm                          | 3600Lm                     | 80W                                    | EFV-020<br>2PCS         |                                        | 9.6V<br>1.75Ax2             | 175-240V<br>AC 40W | TRIAC DM |

#### LED panel contains components - particularly important

| MODEL                     | Diameter<br>mm | LED driver   | M4 screws  | M4 stud    | Magnetic screw | Heat<br>shrinkable | Total Power |
|---------------------------|----------------|--------------|------------|------------|----------------|--------------------|-------------|
| RX-ALF5050-D16<br>60LED   | Ф160mm<br>1pcs | EFV-018 1pcs | 10mm 7pcs  | 15mm 5pcs  | 14x9mm 3pcs    | 1set               | 11W         |
|                           |                | PCD-16 1pcs  | 10mm 7pcs  | 22mm 5pcs  | 14x9mm 3pcs    | 1set               | 12.8W       |
| RX-ALF5050-D20<br>69LED   | Ф200mm         | EFV-018 1pcs | 10mm 7pcs  | 15mm 5pcs  | 14x9mm 3pcs    | 1set               | 12W         |
|                           | 1pcs           | PCD-16 1pcs  | 10mm 7pcs  | 22mm 5pcs  | 14x9mm 3pcs    | 1set               | 12.8W       |
| RX-ALF5050-D26<br>76LED   | Ф260mm<br>1pcs | EFV-018 1pcs | 10mm 10pcs | 15mm 8pcs  | 14x9mm 6pcs    | 1set               | 16W         |
|                           |                | PCD-16 1pcs  | 10mm 10pcs | 22mm 8pcs  | 14x9mm 6pcs    | 1set               | 17W         |
| RX-ALF5050-D30<br>108LED  | Ф300mm<br>1pcs | EFC-020 1pcs | 10mm 10pcs | 15mm 8pcs  | 14x9mm 6pcs    | 1set               | 20W         |
|                           |                | ELN-30 1pcs  | 10mm 10pcs | 22mm 8pcs  | 14x9mm 6pcs    | 1set               | 20W         |
| RX-ALF5050-D40<br>192LED  | Ф400mm<br>1pcs | EFC-020 2pcs | 10mm 18pcs | 15mm 14pcs | 14x9mm 10pcs   | 1set               | 40W         |
|                           |                | ELN-30 2pcs  | 10mm 18pcs | 22mm 14pcs | 14x9mm 10pcs   | 1set               | 40W         |
| RX-ALF5050-D50<br>300LED  | Ф500mm<br>1pcs | EFC-020 3pcs | 10mm 24pcs | 15mm 18pcs | 14x9mm 12pcs   | 1set               | 70W         |
|                           |                | ELN-30 2pcs  | 10mm 22pcs | 15mm 18pcs | 14x9mm 12pcs   | 1set               | 70W         |
| RX-ALF5050-D50B<br>192LED | Ф500mm         | EFC-020 2pcs | 10mm 22pcs | 15mm 18pcs | 14x9mm 12pcs   | 1set               | 40W         |
|                           | 1pcs           | ELN-30 2pcs  | 10mm 22pcs | 15mm 18pcs | 14x9mm 12pcs   | 1set               | 40W         |

#### **Dimension**

XineLam

Note: Use Mean Well power supply; Stud length will increase the 7mm

Http: www.xinelam.com

#### **Dimension**

Note: Use Mean Well power supply; Stud length will increase the 7mm

Http: www.xinelam.com