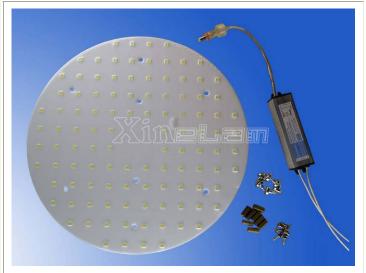

# 11W/12W/20W/40W/70W ceiling lamp LED source - Round Waterproof LED panel Replace of circular fluorescent - energy-saving 50%

MODEL: RX-ALF5050-Dxx Http: <u>www.xinelam.com</u>

#### Model data table:

| MODEL                            | Diameter<br>of the<br>LED panel | Luminous<br>flux <u>Lm</u> | Illuminance Lux Equivalent fluorescent | LED<br>driver<br>models | Alternative<br>LED driver              | LED panel power Total power |                    | Note     |
|----------------------------------|---------------------------------|----------------------------|----------------------------------------|-------------------------|----------------------------------------|-----------------------------|--------------------|----------|
|                                  |                                 |                            |                                        |                         |                                        | LED panel                   | AC power<br>Total  | NOCE     |
| RX-ALF5050-D16<br>AC 11W 60LED   | Ф160mm                          | 990Lm                      | 22W<br>T5 Circular                     | EFV-018                 | Mean Well power                        | 9.6V 0.9A<br>8.8W           | 100-240V<br>AC 11W |          |
| RX-ALF5050-D20<br>AC 12W 69LED   | Ф200mm                          | 1080Lm                     | 22W<br>T9 Circular                     | EFV-018                 | supply<br>PCD-16                       | 9.6V 1A<br>9.6W             | 100-240V<br>AC 12W |          |
| RX-ALF5050-D26<br>AC 16W 76LED   | Ф260mm                          | 1420Lm                     | 32W<br>T5 Circular                     | EFV-018                 | Compatible TRIAC DM                    | 9.6V 1.3A<br>12.8W          | 100-240V<br>AC 16W |          |
| RX-ALF5050-D30<br>AC 20W 108LED  | Ф300mm                          | 1800Lm                     | 40W<br>T5 Circular                     | EFC-020                 |                                        | 9.6V<br>1.75A               | 175-240V<br>AC 20W | TRIAC DM |
| RX-ALF5050-D40<br>AC 40W 192LED  | Ф400mm                          | 3600Lm                     | 80W                                    | EFV-020<br>2PCS         | Mean Well<br>power<br>supply<br>ELN-30 | 9.6V<br>1.75Ax2             | 175-240V<br>AC 40W | TRIAC DM |
| RX-ALF5050-D50<br>AC 70W 300LED  | Ф500mm                          | 6300Lm                     | 140W                                   | EFV-020<br>3PCS         |                                        | 9.6V<br>1.9Ax3              | 175-240V<br>AC 70W | TRIAC DM |
| RX-ALF5050-D50B<br>AC 40W 192LED | Ф500mm                          | 3600Lm                     | 80W                                    | EFV-020<br>2PCS         |                                        | 9.6V<br>1.75Ax2             | 175-240V<br>AC 40W | TRIAC DM |