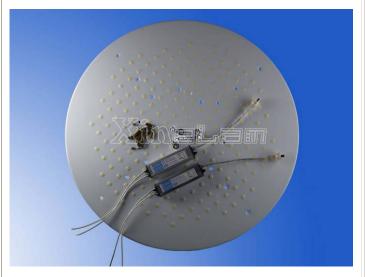

#### Related Products picture

RX-ALF5050-D30 Φ300mm 20W

RX-ALF5050-D30 Ф300mm 20W

RX-ALF5050-D50B Φ500mm 40W

RX-ALF5050-D50B Φ500mm 40W

Panasonic 22W Waterproof Ceiling shell

Panasonic 22W Waterproof Ceiling shell