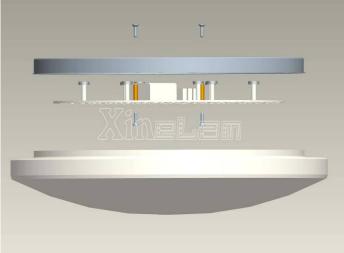

#### **Dimension**

XineLam

Note: Use Mean Well power supply; Stud length will increase the 7mm

Http: www.xinelam.com

#### **Dimension**

Note: Use Mean Well power supply; Stud length will increase the 7mm

Http: www.xinelam.com