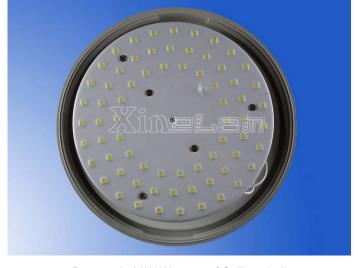

Http: www.xinelam.com

**Description**: RX-ALF5050-Dxx ceiling lamp dedicated LED panel, using the world's top light efficiency LED, Waterproof, low temperature rise, long life and so on. Mainly used in Bedroom and Reading Room, Balcony, Kitchen/Toilet, Children's Room, Living Room, Replace of circular fluorescent, energy-saving 50%.

# 11W/12W/20W/40W/70W ceiling lamp LED source - Round Waterproof LED panel Replace of circular fluorescent - energy-saving 50%

MODEL: RX-ALF5050-Dxx Http: <u>www.xinelam.com</u>