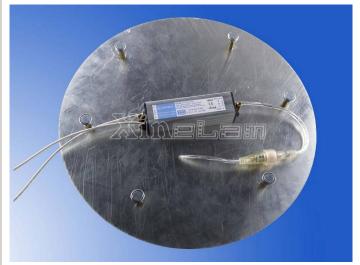

#### LED panel contains components - particularly important

| MODEL                     | Diameter<br>mm | LED driver   | M4 screws  | M4 stud    | Magnetic screw | Heat<br>shrinkable | Total Power |
|---------------------------|----------------|--------------|------------|------------|----------------|--------------------|-------------|
| RX-ALF5050-D16<br>60LED   | Ф160mm<br>1pcs | EFV-018 1pcs | 10mm 7pcs  | 15mm 5pcs  | 14x9mm 3pcs    | 1set               | 11W         |
|                           |                | PCD-16 1pcs  | 10mm 7pcs  | 22mm 5pcs  | 14x9mm 3pcs    | 1set               | 12.8W       |
| RX-ALF5050-D20<br>69LED   | Ф200mm         | EFV-018 1pcs | 10mm 7pcs  | 15mm 5pcs  | 14x9mm 3pcs    | 1set               | 12W         |
|                           | 1pcs           | PCD-16 1pcs  | 10mm 7pcs  | 22mm 5pcs  | 14x9mm 3pcs    | 1set               | 12.8W       |
| RX-ALF5050-D26<br>76LED   | Ф260mm<br>1pcs | EFV-018 1pcs | 10mm 10pcs | 15mm 8pcs  | 14x9mm 6pcs    | 1set               | 16W         |
|                           |                | PCD-16 1pcs  | 10mm 10pcs | 22mm 8pcs  | 14x9mm 6pcs    | 1set               | 17W         |
| RX-ALF5050-D30<br>108LED  | Ф300mm<br>1pcs | EFC-020 1pcs | 10mm 10pcs | 15mm 8pcs  | 14x9mm 6pcs    | 1set               | 20W         |
|                           |                | ELN-30 1pcs  | 10mm 10pcs | 22mm 8pcs  | 14x9mm 6pcs    | 1set               | 20W         |
| RX-ALF5050-D40<br>192LED  | Ф400mm<br>1pcs | EFC-020 2pcs | 10mm 18pcs | 15mm 14pcs | 14x9mm 10pcs   | 1set               | 40W         |
|                           |                | ELN-30 2pcs  | 10mm 18pcs | 22mm 14pcs | 14x9mm 10pcs   | 1set               | 40W         |
| RX-ALF5050-D50<br>300LED  | Ф500mm<br>1pcs | EFC-020 3pcs | 10mm 24pcs | 15mm 18pcs | 14x9mm 12pcs   | 1set               | 70W         |
|                           |                | ELN-30 2pcs  | 10mm 22pcs | 15mm 18pcs | 14x9mm 12pcs   | 1set               | 70W         |
| RX-ALF5050-D50B<br>192LED | Ф500mm         | EFC-020 2pcs | 10mm 22pcs | 15mm 18pcs | 14x9mm 12pcs   | 1set               | 40W         |
|                           | 1pcs           | ELN-30 2pcs  | 10mm 22pcs | 15mm 18pcs | 14x9mm 12pcs   | 1set               | 40W         |