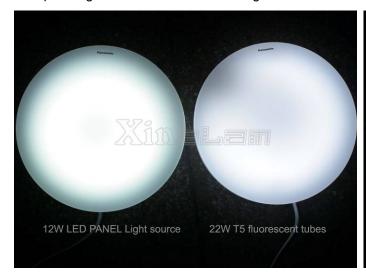

owed to perform installations.
- 4. Correct electrical polarity needs to be observed. Wrong polarity may destroy the LED panel.
- 5. Please ensure that the power supply of adapters power to operate the total load.
- 6. When mounting on metallic or otherwise conductive surfaces, there needs to be an electrical isolation points between strip and the mounting surface.
- 7. Pay attention to standard ESD precautions when installing the LED panel.
- 8. Damaged by corrosion will not be honored as a materials defect claim. It is the user's responsibility to provide suitable protection against corrosive agents such as moisture and condensation and other harmful elements.
- 9. Waterproof LED panel, please note waterproof wiring department

#### LED panel light source and fluorescent light contrast