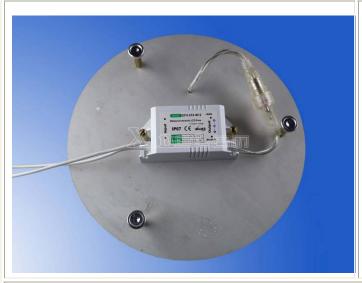

#### LED panel contains components - particularly important

| MODEL                     | Diameter<br>mm | LED driver   | M4 screws  | M4 stud    | Magnetic screw | Heat<br>shrinkable | Total Power |
|---------------------------|----------------|--------------|------------|------------|----------------|--------------------|-------------|
| RX-ALF5050-D16<br>60LED   | Ф160mm<br>1pcs | EFV-018 1pcs | 10mm 7pcs  | 15mm 5pcs  | 14x9mm 3pcs    | 1set               | 11W         |
|                           |                | PCD-16 1pcs  | 10mm 7pcs  | 22mm 5pcs  | 14x9mm 3pcs    | 1set               | 12.8W       |
| RX-ALF5050-D20<br>69LED   | Ф200mm         | EFV-018 1pcs | 10mm 7pcs  | 15mm 5pcs  | 14x9mm 3pcs    | 1set               | 12W         |
|                           | 1pcs           | PCD-16 1pcs  | 10mm 7pcs  | 22mm 5pcs  | 14x9mm 3pcs    | 1set               | 12.8W       |
| RX-ALF5050-D26<br>76LED   | Ф260mm<br>1pcs | EFV-018 1pcs | 10mm 10pcs | 15mm 8pcs  | 14x9mm 6pcs    | 1set               | 16W         |
|                           |                | PCD-16 1pcs  | 10mm 10pcs | 22mm 8pcs  | 14x9mm 6pcs    | 1set               | 17W         |
| RX-ALF5050-D30<br>108LED  | Ф300mm<br>1pcs | EFC-020 1pcs | 10mm 10pcs | 15mm 8pcs  | 14x9mm 6pcs    | 1set               | 20W         |
|                           |                | ELN-30 1pcs  | 10mm 10pcs | 22mm 8pcs  | 14x9mm 6pcs    | 1set               | 20W         |
| RX-ALF5050-D40<br>192LED  | Ф400mm<br>1pcs | EFC-020 2pcs | 10mm 18pcs | 15mm 14pcs | 14x9mm 10pcs   | 1set               | 40W         |
|                           |                | ELN-30 2pcs  | 10mm 18pcs | 22mm 14pcs | 14x9mm 10pcs   | 1set               | 40W         |
| RX-ALF5050-D50<br>300LED  | Ф500mm<br>1pcs | EFC-020 3pcs | 10mm 24pcs | 15mm 18pcs | 14x9mm 12pcs   | 1set               | 70W         |
|                           |                | ELN-30 2pcs  | 10mm 22pcs | 15mm 18pcs | 14x9mm 12pcs   | 1set               | 70W         |
| RX-ALF5050-D50B<br>192LED | Ф500mm         | EFC-020 2pcs | 10mm 22pcs | 15mm 18pcs | 14x9mm 12pcs   | 1set               | 40W         |
|                           | 1pcs           | ELN-30 2pcs  | 10mm 22pcs | 15mm 18pcs | 14x9mm 12pcs   | 1set               | 40W         |