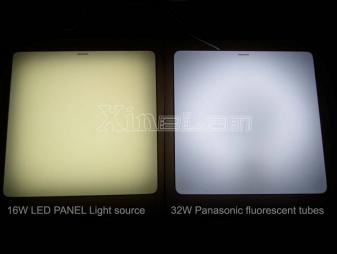

o perform installations.
- 4. Correct electrical polarity needs to be observed. Wrong polarity may destroy the LED panel.
- 5. Please ensure that the power supply of adapters power to operate the total load.
- 6. When mounting on metallic or otherwise conductive surfaces, there needs to be an electrical isolation points between strip and the mounting surface.
- 7. Pay attention to standard ESD precautions when installing the LED panel.
- 8. Damaged by corrosion will not be honored as a materials defect claim. It is the user's responsibility to provide suitable protection against corrosive agents such as moisture and condensation and other harmful elements.
- 9. Waterproof LED panel, please note waterproof wiring department

#### LED panel light source and fluorescent light contrast