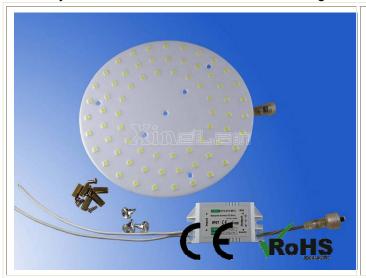

#### LED panel contains components - particularly important

| MODEL                     | Diameter<br>mm | LED driver   | M4 screws  | M4 stud    | Magnetic screw | Heat<br>shrinkable | Total Power |
|---------------------------|----------------|--------------|------------|------------|----------------|--------------------|-------------|
| RX-ALF5050-D16<br>60LED   | Ф160mm<br>1pcs | EFV-018 1pcs | 10mm 7pcs  | 15mm 5pcs  | 14x9mm 3pcs    | 1set               | 11W         |
|                           |                | PCD-16 1pcs  | 10mm 7pcs  | 22mm 5pcs  | 14x9mm 3pcs    | 1set               | 12.8W       |
| RX-ALF5050-D20<br>69LED   | Ф200mm         | EFV-018 1pcs | 10mm 7pcs  | 15mm 5pcs  | 14x9mm 3pcs    | 1set               | 12W         |
|                           | 1pcs           | PCD-16 1pcs  | 10mm 7pcs  | 22mm 5pcs  | 14x9mm 3pcs    | 1set               | 12.8W       |
| RX-ALF5050-D26<br>76LED   | Ф260mm<br>1pcs | EFV-018 1pcs | 10mm 10pcs | 15mm 8pcs  | 14x9mm 6pcs    | 1set               | 16W         |
|                           |                | PCD-16 1pcs  | 10mm 10pcs | 22mm 8pcs  | 14x9mm 6pcs    | 1set               | 17W         |
| RX-ALF5050-D30<br>108LED  | Ф300mm<br>1pcs | EFC-020 1pcs | 10mm 10pcs | 15mm 8pcs  | 14x9mm 6pcs    | 1set               | 20W         |
|                           |                | ELN-30 1pcs  | 10mm 10pcs | 22mm 8pcs  | 14x9mm 6pcs    | 1set               | 20W         |
| RX-ALF5050-D40<br>192LED  | Ф400mm<br>1pcs | EFC-020 2pcs | 10mm 18pcs | 15mm 14pcs | 14x9mm 10pcs   | 1set               | 40W         |
|                           |                | ELN-30 2pcs  | 10mm 18pcs | 22mm 14pcs | 14x9mm 10pcs   | 1set               | 40W         |
| RX-ALF5050-D50<br>300LED  | Ф500mm<br>1pcs | EFC-020 3pcs | 10mm 24pcs | 15mm 18pcs | 14x9mm 12pcs   | 1set               | 70W         |
|                           |                | ELN-30 2pcs  | 10mm 22pcs | 15mm 18pcs | 14x9mm 12pcs   | 1set               | 70W         |
| RX-ALF5050-D50B<br>192LED | Ф500mm         | EFC-020 2pcs | 10mm 22pcs | 15mm 18pcs | 14x9mm 12pcs   | 1set               | 40W         |
|                           | 1pcs           | ELN-30 2pcs  | 10mm 22pcs | 15mm 18pcs | 14x9mm 12pcs   | 1set               | 40W         |

# **Mechanical Specifications:**

Dimensions: see table below

LED Panel Weight: --

LED panel thickness: 3.5mm Temperature:  $-20^{\circ}$ C  $\sim 50^{\circ}$ C

Storage Temperature -20°C ~ 80°C

\*\*Power and LED panel is waterproof DC plug cable, also according to customer requirements; can customize the size and shape!